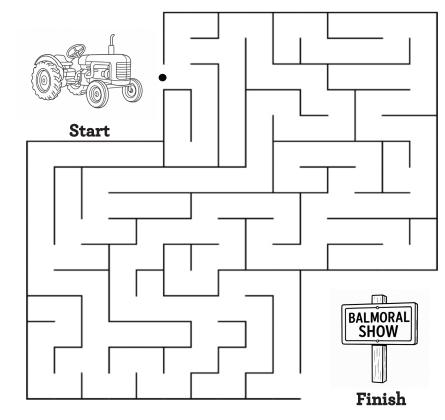

## Wordsearch

QOKCMACBCWTVHJD FFHQALFARUOXQPT UUTNZUCOBONDUCU V C M B R L B N B C V K V R EAAFDOIGUAC ICRLMWFZFGO THORIGMLHAE BPBLOOYOOURZI TAZOCFYTDINWKMT BETIXKGWVG DAPCPHYIWE ETAPARSN SEORIRADSVW TEIZZCMV MCJSLEBMKWJSHFY

Cauliflower

**Potatoes** 

Farm

Vegetables

Carrot

Turnip

Broccoli

Onion

Parsnip

Cabbage



Thank you for visiting Mash Direct at Balmoral! Colour in the page and complete the activities. Scan the QR code to upload your finished sheet and fill out the short form for the chance to WIN!

You can also scan to check the answers to the word search and maze. Good luck and happy colouring!

## Our tractor's ready for Balmoral... but can you guide it through the fields?



## Can you name our Farm Fresh Vegetables?