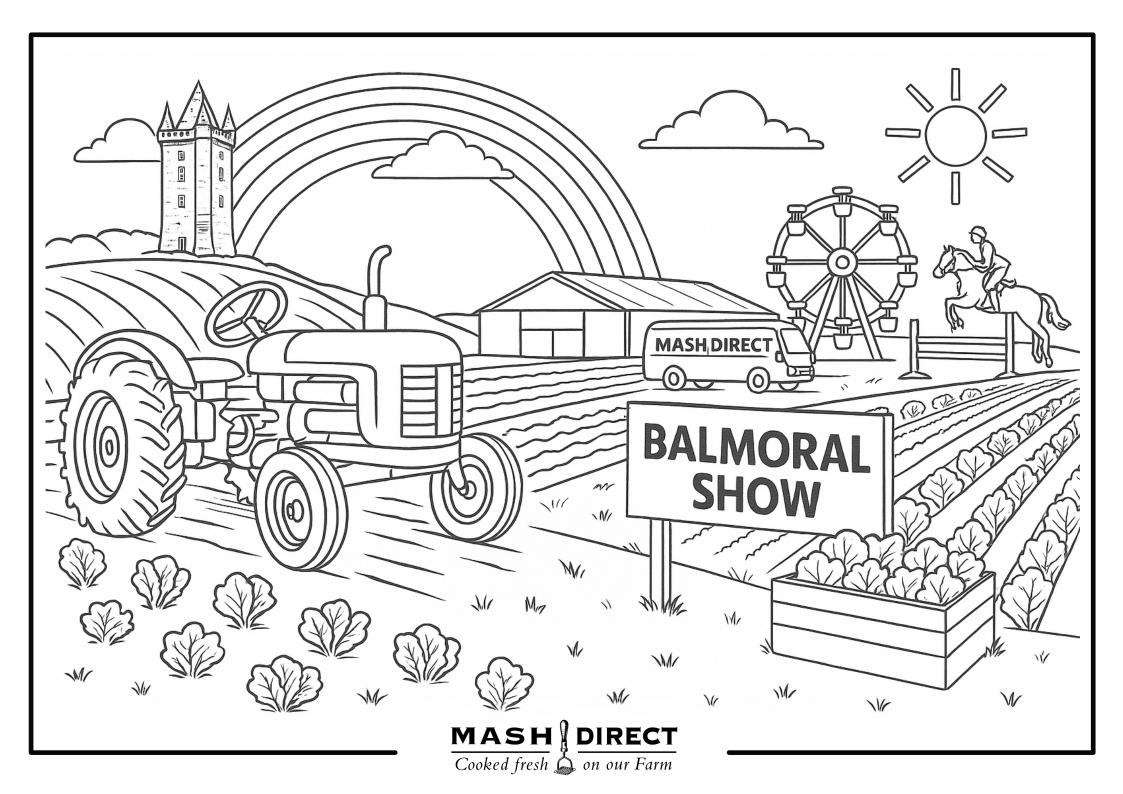

Parsnip

Cabbage

Thank you for visiting Mash Direct at Balmoral! Colour in the page and complete the activities. Scan the QR code to upload your finished sheet and fill out the short form for the chance to WIN!